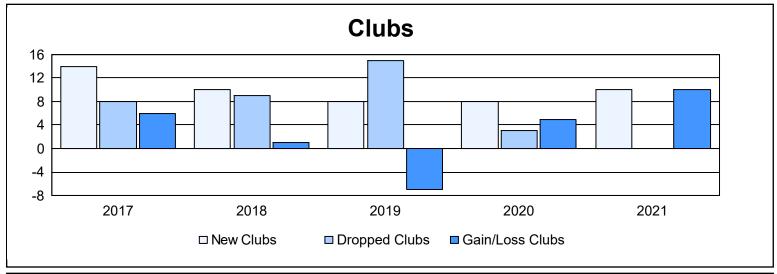

| Year      | New<br>Clubs | Dropped<br>Clubs | Gain/<br>Loss<br>Clubs | New<br>Members | Charter<br>Members | Reinstate<br>Members | Transfer<br>Members | Total<br>Member<br>Added | Total<br>Members<br>Dropped | Gain/<br>Loss<br>Members |
|-----------|--------------|------------------|------------------------|----------------|--------------------|----------------------|---------------------|--------------------------|-----------------------------|--------------------------|
| 2016-2017 | 14           | 8                | 6                      | 547            | 367                | 18                   | 5                   | 937                      | 624                         | 313                      |
| 2017-2018 | 10           | 9                | 1                      | 560            | 244                | 51                   | 1                   | 856                      | 730                         | 126                      |
| 2018-2019 | 8            | 15               | -7                     | 352            | 219                | 19                   | 4                   | 594                      | 916                         | -322                     |
| 2019-2020 | 8            | 3                | 5                      | 632            | 300                | 37                   | 8                   | 977                      | 452                         | 525                      |
| 2020-2021 | 10           | 0                | 10                     | 479            | 256                | 54                   | 11                  | 800                      | 716                         | 84                       |
| Average   | 10           | 7                | 3                      | 514            | 277                | 36                   | 6                   | 833                      | 688                         | 145                      |