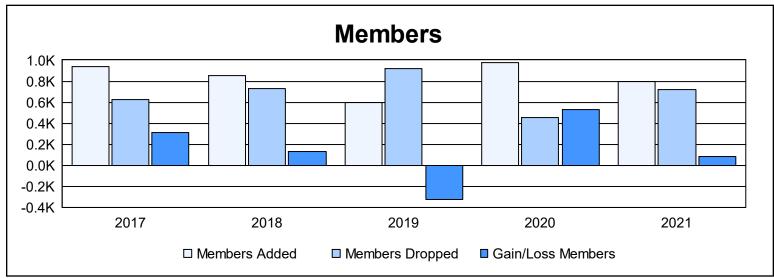

| Year      | New<br>Clubs | Dropped<br>Clubs | Gain/<br>Loss<br>Clubs | New<br>Members | Charter<br>Members | Reinstate<br>Members | Transfer<br>Members | Total<br>Member<br>Added | Total<br>Members<br>Dropped | Gain/<br>Loss<br>Members |
|-----------|--------------|------------------|------------------------|----------------|--------------------|----------------------|---------------------|--------------------------|-----------------------------|--------------------------|
| 2016-2017 | 14           | 8                | 6                      | 547            | 367                | 18                   | 5                   | 937                      | 624                         | 313                      |
| 2017-2018 | 10           | 9                | 1                      | 560            | 244                | 51                   | 1                   | 856                      | 730                         | 126                      |
| 2018-2019 | 8            | 15               | -7                     | 352            | 219                | 19                   | 4                   | 594                      | 916                         | -322                     |
| 2019-2020 | 8            | 3                | 5                      | 632            | 300                | 37                   | 8                   | 977                      | 452                         | 525                      |
| 2020-2021 | 10           | 0                | 10                     | 479            | 256                | 54                   | 11                  | 800                      | 716                         | 84                       |
| Average   | 10           | 7                | 3                      | 514            | 277                | 36                   | 6                   | 833                      | 688                         | 145                      |